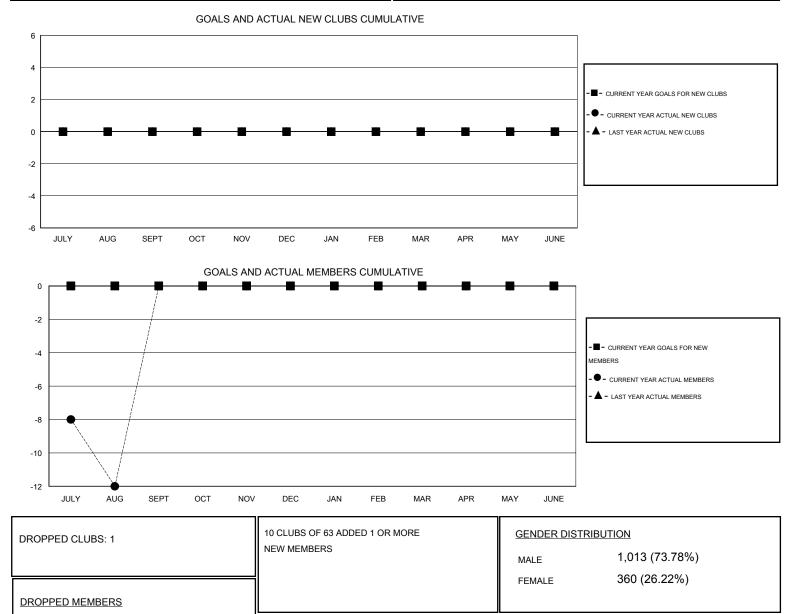

## LOCATION NORTH CAROLINA

GMT CA 1

| Clubs                 |                  |           |                  |                  | Members               |                    |                                     |                    |                  |
|-----------------------|------------------|-----------|------------------|------------------|-----------------------|--------------------|-------------------------------------|--------------------|------------------|
| RESULTS FOR 2015-2016 |                  |           |                  |                  | RESULTS FOR 2015-2016 |                    |                                     |                    |                  |
| QUARTER               | NEW CLUB<br>GOAL | NEW CLUBS | DROPPED<br>CLUBS | NET<br>GAIN/LOSS | QUARTER               | NEW MEMBER<br>GOAL | CHARTER AND<br>NEW MEMBERS<br>ADDED | DROPPED<br>MEMBERS | NET<br>GAIN/LOSS |
| JULY/AUG/SEPT         | 0                | 0         | 1                | -1               | JULY/AUG/SEPT         | 0                  | 21                                  | 33                 | -12              |
| OCT/NOV/DEC           | 0                | 0         | 0                | 0                | OCT/NOV/DEC           | 0                  | 0                                   | 0                  | 0                |
| JAN/FEB/MAR           | 0                | 0         | 0                | 0                | JAN/FEB/MAR           | 0                  | 0                                   | 0                  | 0                |
| APR/MAY/JUNE          | 0                | 0         | 0                | 0                | APR/MAY/JUNE          | 0                  | 0                                   | 0                  | 0                |